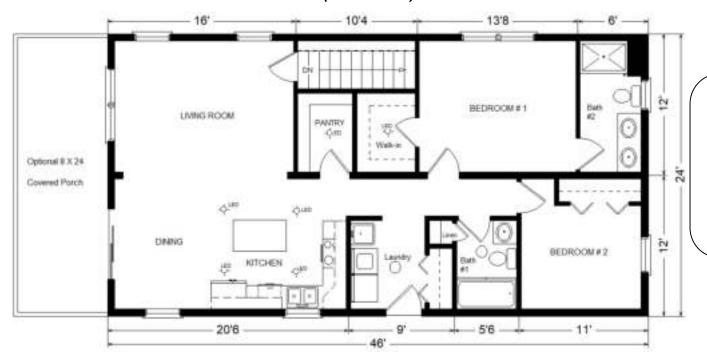

## Model #5 46' Rustic Porch 1,104 sq. ft.

| Base Price:                               | \$111,136.00 |  |
|-------------------------------------------|--------------|--|
| This Home Displays The Following Options: |              |  |
| 8 x 24 Covered Porch                      | 15,764.00    |  |
| Metal Roof                                | 6,804.00     |  |
| Premium Color Vinyl Siding                | 690.00       |  |
| Window/Door Lineals                       | 1,214.00     |  |
| ** 6' Pella Enc. Patio Door               | 1,841.00     |  |
| ** 3 Extra Pella Windows                  | 890.00       |  |
| Safety Glass in Bath #2                   | 278.00       |  |
| Vaulted Ceilings (LR, Kit, Din, Porch)    | 942.00       |  |
| Rare Vintage Revwood upcharge             | 403.00       |  |
| Paddle Fan/Light (LR)                     | 220.00       |  |
| Wire for Electric Range                   | 175.00       |  |
| Vent Microwave to Exterior                | 200.00       |  |
| 4 LED Surface Lights (Kitchen)            | 260.00       |  |
| Ayden Birch Cabinets (disc.)              | 3,605.00     |  |
| Select Cabinet Option                     | 680.00       |  |
| Hi-Macs Acrylic Kit. Countertops          | 3,821.00     |  |
| Black Acrylic Sink                        | 332.00       |  |
| Kohler Pull-down Faucet (ORB)             | 295.00       |  |
| WP SS Microwave (WHM32519)                | 524.00       |  |
| Ceramic Tile Backsplash (NA)              | 595.00       |  |
| Crown Molding (18')                       | 360.00       |  |
| Extra 3/4 Bath                            | 2,450.00     |  |
| Double Vanity (Bath #2)                   | 725.00       |  |
| Vanity Drawer Bases (VSD)                 | 396.00       |  |
| Recessed Medicine Cabinets (x2)           | 130.00       |  |
| ORB Bath Hardware Packages                | 920.00       |  |
| Laundry Area w/Ayden Cabinets             | 1,115.00     |  |
| Laundry Tub                               | 195.00       |  |
| 2 Suntubes                                | 1,590.00     |  |
| Credit 2nd Exterior Door                  | -595.00      |  |

## Chippewa Falls, WI

(#11019-0-6)

Price Includes: Crane Setting, All Blueprints, R55 Ceilings, R21 Exterior Walls, Kohler Plumbing, Pella Windows, 200 Amp Service, All Applicable Tax and Much More!!

\*See Sales Rep For Applicable Delivery Fees

## **Color Information**

Espresso Siding, Clay Trim, Clay Metal Roof, Clay Lineals, Pecan Oak Trim & Doors, Autumn Cabinetry, Bisque Baths, #125 Vanity Tops, Bark Carpet, CDL74-03 RV Revwood, Fossil Pella Sgl-hung Windows, Allspice Acrylic Kit. Countertops, ORB Hardware, Saddle Porch