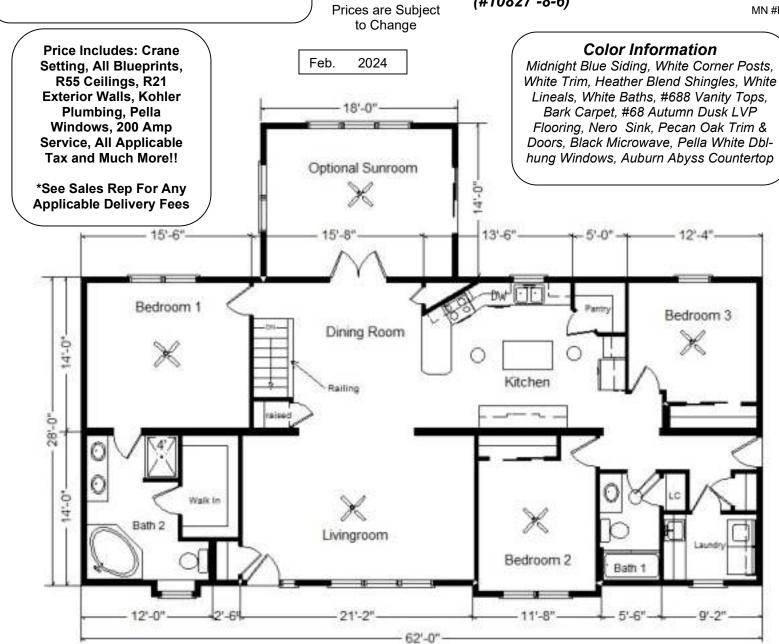

## Model #1 28x62 Ranch w/Sunroom 1,988 sq. ft

Eldridge, IA (#10827 -8-6)

MN #BC146710