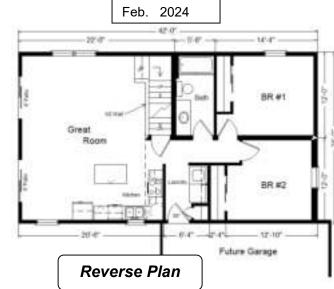

| \$203,753.00 |

Price Includes: Crane Setting, All Blueprints, R50 Ceilings, R21 Exterior Walls, Kohler Plumbing, Pella Windows, Knotty Pine For Ceilings and End Walls, 200 Amp Service, All Applicable Tax and Much More!!

Flooring and Oak Railing for Loft area/steps Purchased and Installed By Buyer.

\*See Sales Rep For Any Applicable Delivery Fees and Full List of Finish/Service Work Done By Buyer



**MODEL FOR** SALE! \$193,763.00 (10,000 Discount!) **Color Information** Chestnut LP Siding, Almond Trim, Sand Lineals, Weatherwood Shingles, Bisque Bath, Bamboo Carpet, 91180 Vinyls, SS Sink, Natural Oak Trim & Doors, Black Microwave, Tan Vision Sgl-hung & Casement Windows, Natural Pine Car Siding on Ceiling/Walls, Antique Mascarello Countertop, Rubbed Bronze Hardware/Chrome Baths