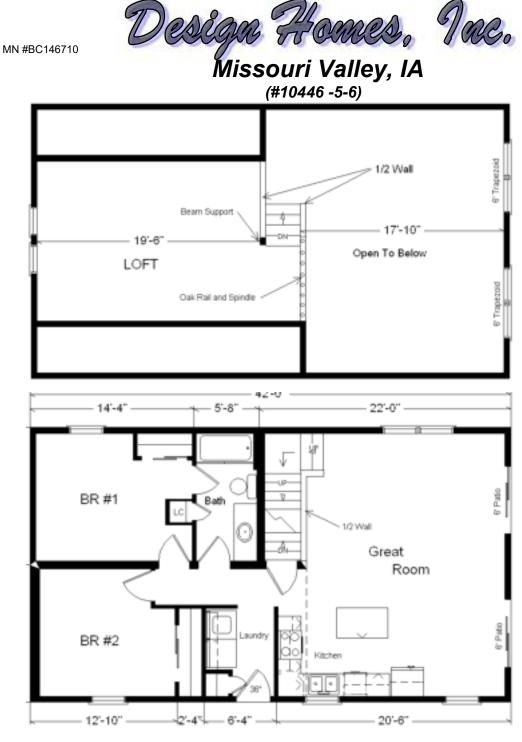

## Model #1 Rustic Loft 1,260 sq. ft. \*All Rustic Loft Orders Are Subject To Approval

| Base Price:                               | \$174,352.00 |
|-------------------------------------------|--------------|
| This Home Displays The Following Options: |              |
|                                           |              |
| LP Smartside Siding (1502 sf)             | 10,679.00    |
| 3.5" Window/Door Lineals                  | 1,594.00     |
| Carpet Upgrade (Everything Nice)          | 1,950.00     |
| Laundry Area Hook-ups                     | 425.00       |
| Recessed Medicine Cabinet                 | 65.00        |
| Pull-down Kohler Kit. Faucet (ORB)        | 295.00       |
| Crown Molding (24')                       | 480.00       |
| Pioneer Hickory Cabs. (disc.)             | 2,775.00     |
| APC Cabinet Option                        | 1,793.00     |
| Custom Cabinets                           | 517.00       |
| Hi-definition Kit. Countertops            | 275.00       |
| Ceramic Tile Backsplash                   | 595.00       |
| Mullion Glass Cab. Door                   | 162.00       |
| WP Microwave (WMH310)                     | 394.00       |
| DHI Fan/Lights (x2)                       | 398.00       |
| 6' Trapezoid Windows (x2)                 | 3,622.00     |
| 2 - 6' Visions Patio Doors (disc.)        | 3,682.00     |
| Casement Windows in Loft                  | 295.00       |
| 2nd Exterior Door Credit                  | -595.00      |
| Total With Options Shown:                 | \$203,753.00 |

Price Includes: Crane Setting, All Blueprints, R50 Ceilings, R21 Exterior Walls, Kohler Plumbing, Pella Windows, Knotty Pine For Ceilings and End Walls, 200 Amp Service, All Applicable Tax and Much More!!

Flooring and Oak Railing for Loft area/steps Purchased and Installed By Buyer.

\*See Sales Rep For Any Applicable Delivery Fees and Full List of Finish/Service Work Done By Buyer

**MODEL FOR** SALE! \$193,763.00 (10,000 Discount!) **Color Information** Chestnut LP Siding, Almond Trim, Sand Lineals, Weatherwood Shingles, Bisque Bath, Bamboo Carpet, 91180 Vinyls, SS Sink, Natural Oak Trim & Doors, Black Microwave, Tan Vision Sgl-hung & Casement Windows, Natural Pine Car Siding on Ceiling/Walls, Antique Mascarello Countertop, Rubbed Bronze Hardware/Chrome Baths