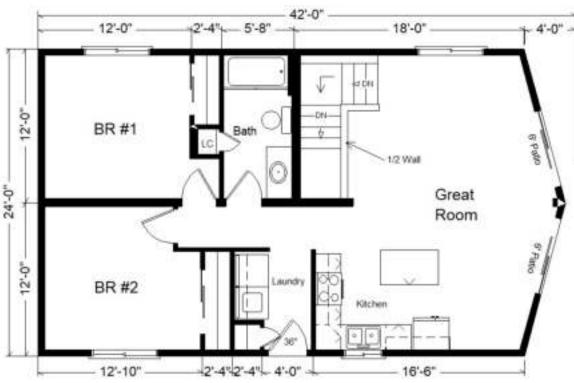

## Model #2 42' Rustic Prow Ranch 960 sq. ft.

| Base Price:                               | \$103,470.00 |
|-------------------------------------------|--------------|
| This Home Displays The Following Options: |              |
| LP Siding                                 | 9,040.00     |
| Window Lineals (x7)                       | 644.00       |
| Metal Roofing                             | 5,292.00     |
| Westbury Oak Cabinets (disc.)             | 2,858.00     |
| Select Cabinet Option                     | 680.00       |
| Kohler Pull-down Faucet (K560-CP)         | 255.00       |
| Par.Truss/R49/Vaulted Great Room          | 1,883.00     |
| Wire for Electric Range                   | 175.00       |
| Paddle Fan/Light (LR)                     | 220.00       |
| Revwood Flooring in Living Room           | 777.00       |
| Laundry Area w/Upgrade Cabinets           | 985.00       |
| Vanity Drawer Base (VSB)                  | 70.00        |
| 6' Trapezoid Windows (x2)                 | 2,854.00     |
| 6' Pella Patio Doors (x2)                 | 3,682.00     |
| Painted Exterior Door (1 side)            | 229.00       |
| 2nd Exterior Door Credit                  | -595.00      |

**Total With Options Shown:** \$132,519.00

Feb. 2024

Prices are Subject to Change

### Prairie du Chien, WI (#11001 -0-6)

**Price Includes: Crane** Setting, All Blueprints, R55 Ceilings, R21 **Exterior Walls, Kohler** Plumbing, Pella Windows, 200 Amp Service, All Applicable Tax and Much More!!

#### **Color Information**

LP Canyon Siding, Clay Trim, Clay Lineals, Burnish Slate Steel Roofing, White Bath, #150 Vanity Top, Bark Carpet, SS Sink, CDL77-01 Sand Dune Revwood Flooring, Pella Encompass Fossil. Pecan Oak Trim and Doors, SS Rangehood, **Butterum Granite** Countertop, ORB Hardware, Chrome Bath Fixtures, Wheat Cabinets