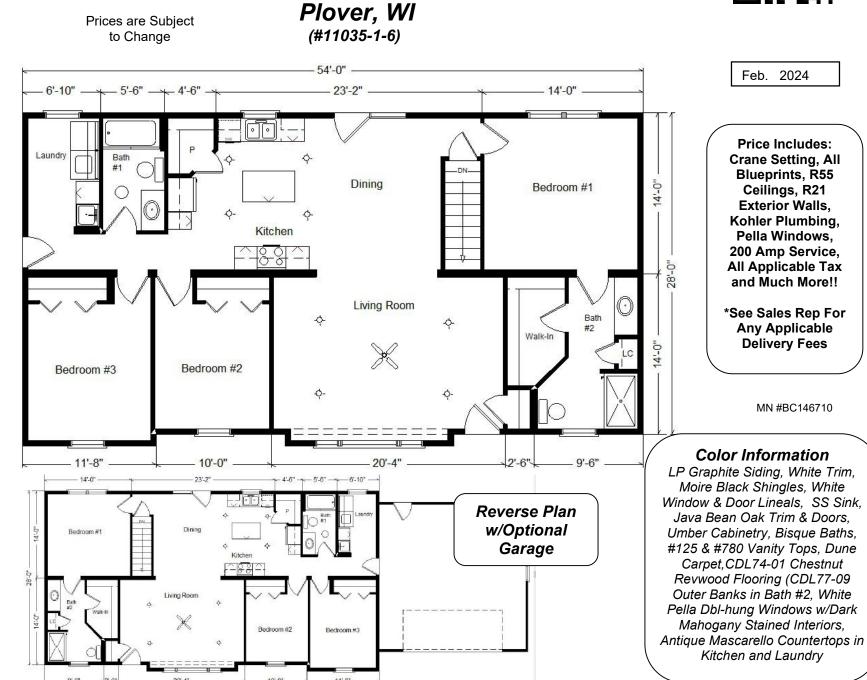

Model #1 28x54 Ranch 1,538 sq. ft.

| Base Price:                               | \$155,086.00 |
|-------------------------------------------|--------------|
| This Home Displays The Following Options: |              |
| 6/12 Roof Slope                           | 2,646.00     |
| 9' Ceilings                               | 2,994.00     |
| Double Gable                              | 3,450.00     |
| Medium Gable                              | 1,456.00     |
| Gable Roof Detail                         | 225.00       |
| 1' Bump-out Living Room                   | 859.00       |
| 1' Bump-out Bedroom                       | 859.00       |
| Vaulted Ceilings (K,D, LR)                | 1,444.00     |
| LP Smartside Siding (Graphite)            | 11,772.00    |
| Window and Door Lineals                   | 1,360.00     |
| Pella Lifestyle DH Windows                | 6,511.00     |
| 6' Fr. Swing LS Patio Door                | 6,217.00     |
| Carpet Upgrade (Dune)                     | 1,488.00     |
| Rare Vintage Upgrade Rewvood              | 1,043.00     |
| 6 Panel Oak Doors (x10)                   | 2,550.00     |
| Recessed LED Lights (x8)                  | 520.00       |
| Laundry Area w/BB Cabinets                | 985.00       |
| SS Laundry Sink/Faucet                    | 365.00       |
| 4' of Base Cabinets in Laundry            | 859.00       |
| Hi-Resolution Top in Laundry              | 65.00        |
| Extra 3/4 Bath                            | 2,450.00     |
| 5' Shower Upgrade                         | 250.00       |
| Shower Doors (Bath #2)                    | 575.00       |
| Cultured Granite Vanity Top (Bath #2)     | 367.00       |
| Vanity Drawer Bases (x2)                  | 140.00       |
| Rubbed Bronze Bath Package                | 795.00       |
| Benton Birch Cabinets                     | 3,430.00     |
| Select Cabinet Option                     | 680.00       |
| Hi-Resolution Countertops                 | 284.00       |
| Country Apron SS Sink                     | 1,224.00     |
| Pulldown Kohler Faucet (K22033CP)         | 410.00       |
| Vent Rangehood to Exterior                | 200.00       |
| Crown Molding (24')                       | 480.00       |
| Subway Tile Backsplash                    | 595.00       |
| Suntube (Bath #1)                         | 795.00       |
|                                           |              |

Total With Options Shown: \$215,429.00