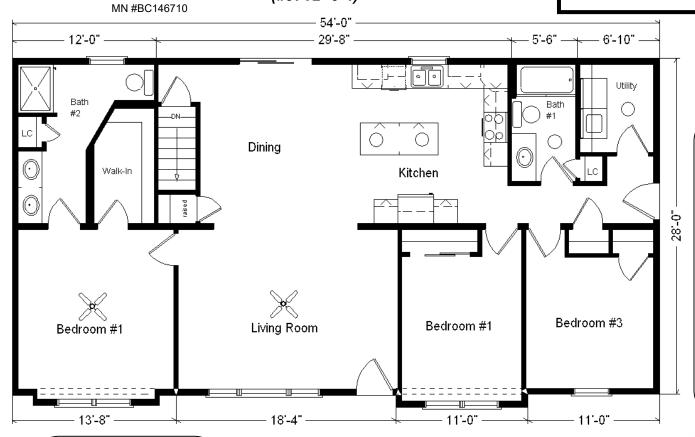

## Model #1

28x54 Ranch 1,530 sq. ft.

| Base Price:                             | \$155,086.00 |
|-----------------------------------------|--------------|
| This Home Displays The Following Option |              |
| 6/12 Roof Slope                         | 2,646.00     |
| Double Gable                            | 3,450.00     |
| Medium Gable                            | 1,456.00     |
| 2-1' Bump-out Rooms                     | 1,718.00     |
| Split-shake Siding Accents              | 809.00       |
| Shutters                                | 564.00       |
| Peachtree Windows (disc.)               | 5,074.00     |
| Window Grilles (GIA x 10)               | 1,000.00     |
| Carpet Upgrade (Gorham)                 | 709.00       |
| Laminate Flooring (Foyer)               | 63.00        |
| Vaulted Ceilings (LR, Din & Kit.)       | 1,444.00     |
| 6 Panel Oak Doors (x7)                  | 1,785.00     |
| Rubbed Bronze Bath Package              | 920.00       |
| 2 Paddle Fan/Lights                     | 398.00       |
| Wire for El. Range                      | 175.00       |
| Laundry Area w/Shelf                    | 428.00       |
| Extra 3/4 Bath                          | 2,450.00     |
| Double Sink Vanity                      | 725.00       |
| Shower Door (Bath#2)                    | 575.00       |
| Vanity Drawer Bases (x3)                | 396.00       |
| Elongated Toilet (Bath #2)              | 62.00        |
| Cultured Granite Vanity Tops            | 734.00       |
| Recessed Medicine Cab. (Bath #1)        | 65.00        |
| Tri-view Med. Cabinets (Bath #2)        | 420.00       |
| Seneca Ridge Hickory Cabs. (disc)       | 4,150.00     |
| 5' of Extra Wall Cabinets               | 800.00       |
| 7' of Extra Base Cabinets               | 1,477.00     |
| Custom Cabinets                         | 442.00       |
| Ceramic Tile Backsplash                 | 595.00       |
| Crown Molding (36')                     | 720.00       |
| Mullion Glass Door                      | 161.00       |
| Cast Iron Kit. Sink                     | 499.00       |
| Pull-out Kit. Faucet (K12177-BRZ)       | 195.00       |
| Vented Rangehood to Exterior            | 200.00       |
| Energy Star Ready                       | 375.00       |
| 4 Suntubes                              | 318.00       |
| 6' Peachtree Patio Door (disc.)         | 1,256.00     |

Total With Options Shown: \$194,340.00

## **Urbana, IA** (#9712 -0-4)

Appliances shown are optional and not included in the Total price.

Feb. 2024

## **Color Information**

Nat. Clay Siding, Cottage White Trim, Driftwood Shingles, Sav. Wicker Northwoods accents. BisqueSink, Burgandy Shutters, Natural Oak Trim & Doors, Bisque Baths, #430 Vanity Tops. Stonedust Carpet, 91088 Vinyl, 00158 Canyon Maple Laminate Fover, Ivory Peachtree Dbl-hung Windows w/clear Stain, House Rock Countertops,

Price Includes: Crane Setting, All Blueprints, R55 Ceilings, R21 Exterior Walls, Kohler Plumbing, Pella Windows, 200 Amp Service, All Applicable Tax and Much More!!

\*See Sales Rep For Any Applicable Delivery Fees