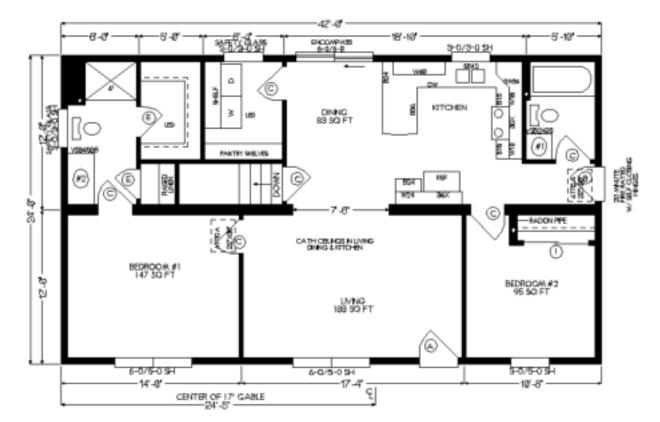

## **Classic Ranch**

24x42 1,008 sq. ft. #11318 3-6

| Base Price:                               | \$103,470.00 |
|-------------------------------------------|--------------|
| This Home Displays The Following Options: |              |
| Vaulted Ceilings                          | 929.00       |
| Large Gable                               | 1,995.00     |
| Pella 6 Enc. Patio Door (upcharge)        | 1,036.00     |
| 2 Extra Windows                           | 1,088.00     |
| Safety Glaze Window                       | 278.00       |
| Window Lineals (x8)                       | 736.00       |
| Wire for Elec. Range                      | 175.00       |
| Wire for Future Microwave                 | 24.00        |
| Wire For Fan/Light in LR w/Fixture        | 120.00       |
| Glyn Birch Cabinets                       | 3,430.00     |
| Select Cabinet Option                     | 680.00       |
| Rangehood Vented to Exterior              | 200.00       |
| Crown Molding (21')                       | 420.00       |
| Subway Tile Kit. Backsplash               | 595.00       |
| Kohler Pull-down Kit. Faucet (CP)         | 255.00       |
| Extra 3/4 Bath                            | 2,450.00     |
| Vanity Drawer Base (Bath #2)              | 70.00        |
| Laundry Area Hook-ups                     | 428.00       |

Total With Options Shown:

\$118,379.00

**2024 Stock Model** 

(Located in Prairie du Chien, WI)

Price Includes: Crane Setting, All Blueprints, R55 Ceilings, R21 Exterior Walls, Kohler Plumbing, Pella Windows, 200 Amp Service, All Applicable Tax and Much More!!

## Color Information....

Granite Gray Siding, White Trim, White Lineals, Driftwoodwood Shingles, White Baths, Flint Carpet, Natural Oak Trim & Doors, Natural Birch Cabinets, CDL77-09W Outerbanks Revwood, Pella Encompass White Sgl-hung Windows, SS Kitchen Sink, Perlato Granite Countertop, BN Hardware