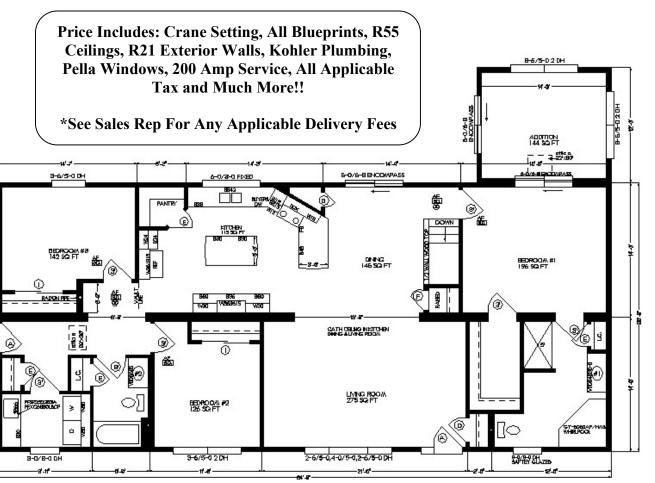

| Base Price:                              | \$175,453.00 |
|------------------------------------------|--------------|
| Ths Home Displays The Following Options: |              |
| 9' Ceilings (home only)                  | 3,548.00     |
| 6/12 Roof Slope (home only)              | 3,136.00     |
| LP Smokey Ash Siding                     | 13,865.00    |
| Vaulted Ceilings (LR, Din, LR)           | 1,640.00     |
| 3-Pella 6' Enc. Patio Doors              | 5,475.00     |
| Pella 250 Dbl-hung Windows               | 5,582.00     |
| 3x6 Kitchen Picture Window               | 700.00       |
| 10 LED Flush-mount Lights                | 650.00       |
| 2 Dimmer Switches                        | 78.00        |
| 2 Extra Rear Coahlights                  | 194.00       |
| Wire for Owner's Dishwasher              | 75.00        |
| Wire for Elec. Range                     | 175.00       |
| Wire for Future Microwave                | 75.00        |
| Rangehood Vented to Exterior             | 200.00       |
| Wire for Future Fan/Light (LR)           | 55.00        |
| Rare Vintage Revwood Flooring            | 576.00       |
| 10-6 Panel Doors (where noted)           | 2,550.00     |
| Glyn Birch Cabinets                      | 3,430.00     |
| Select Cabinet Option (kitchen)          | 680.00       |
| 9.5' Extra Base Cabinets                 | 2,736.00     |
| 2.5' Extra Wall Cabinets                 | 420.00       |
| Custom Cabinets                          | 431.00       |
| Laundry Area w/GB Cabinets               | 865.00       |
| Laundry Sink\5.5' GB Cabinets            | 1,549.00     |
| Extra 3/4 Bath                           | 2,450.00     |
| 5' Shower Upgrade                        | 250.00       |
| Aker Corner Whirlpool                    | 3,200.00     |
| Vanity Drawer Bases                      | 358.00       |
| Elongated Toilets (x2)                   | 124.00       |
| ORB Bathroom Hardware                    | 1,070.00     |
| Upgrade Front Door (S866MNT)             | 840.00       |
| Sidelight (S694MNT)                      | 1,815.00     |
| 12 x 14 Addition/Gable                   | 19,682.00    |
|                                          |              |

## Total With Options Shown:

\$253,927.00

## 2024 Stock Model

(Located in Prairie du Chien, WI)

**Ranch** w/12 x 14 Sunroom 28x64 1,960 sq. ft. #11322 3-6 Color Information.... LP Smokey Ash Siding, Clay Trim, Moire Black Shingles, White Baths, Krypton Vanity Tops, Bits of Brown Carpet, Natural Oak Trim & Doors, Natural Birch Cabinets, CDL74-01 Fawn Chestnut Revwood Flooring, Pella 250 Fossil Dblhung Windows, SS Kitchen Sink, Jamocha

Granite Countertops, ORB Hardware

Jan. 2025