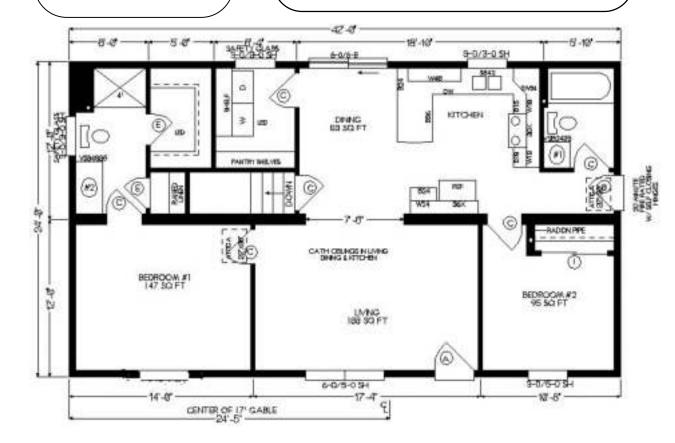

## Classic Ranch

24x42 1,008 sq. ft. #11337 3-6

| Base Price:                               | \$103,470.00 |
|-------------------------------------------|--------------|
| This Home Displays The Following Options: |              |
| Vaulted Ceilings                          | 929.00       |
| Large Gable                               | 1,995.00     |
| Pella 250 6' Patio Door (upcharge)        | 1,950.00     |
| 2 Extra Windows                           | 1,088.00     |
| Safety Glaze Windows                      | 556.00       |
| Window Lineals (x7)                       | 644.00       |
| Wire for Elec. Range                      | 175.00       |
| Wire for Future Microwave                 | 24.00        |
| Wire For Fan/Light in LR w/Fixture        | 120.00       |
| Glyn Birch Cabinets                       | 3,430.00     |
| Select Cabinet Option                     | 680.00       |
| Rangehood Vented to Exterior              | 200.00       |
| Crown Molding (21')                       | 420.00       |
| Subway Tile Kit. Backsplash               | 595.00       |
| Kohler Pull-down Kit. Faucet (CP)         | 255.00       |
| Extra 3/4 Bath                            | 2,450.00     |
| Vanity Drawer Base (Bath #2)              | 70.00        |
| Laundry Area Hook-ups                     | 428.00       |