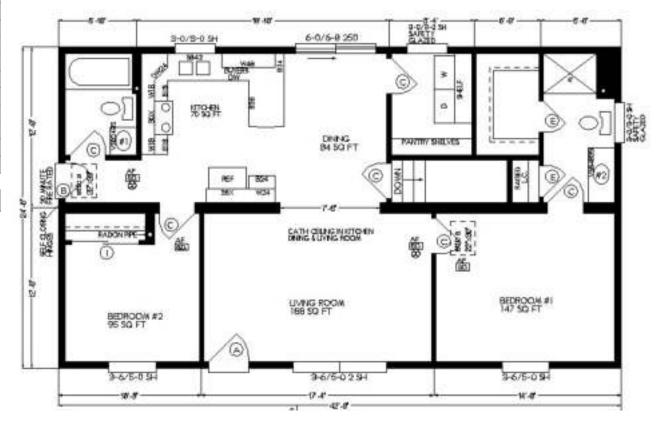

## Classic Ranch

24x42 1,008 sq. ft. #11355 3-6

| Base Price:                               | \$103,470.00 |
|-------------------------------------------|--------------|
| This Home Displays The Following Options: |              |
| Vaulted Ceilings                          | 929.00       |
| Large Gable                               | 1,995.00     |
| Pella 250 6' Patio Door (upcharge)        | 1,950.00     |
| 2 Extra Windows                           | 1,164.00     |
| Safety Glaze Opt. Windows                 | 556.00       |
| Window Lineals (x7)                       | 644.00       |
| Wire for Elec. Range                      | 175.00       |
| Wire for Future Microwave                 | 24.00        |
| Vent Rangehood to Exterior                | 200.00       |
| Wire For Fan/Light in LR w/Fixture        | 120.00       |
| Glyn Birch Cabinets                       | 3,430.00     |
| Select Cabinet Option                     | 680.00       |
| Crown Molding (21')                       | 420.00       |
| Subway Tile Kit. Backsplash               | 595.00       |
| Kohler Pull-down Kit. Faucet (CP)         | 255.00       |
| Extra 3/4 Bath                            | 2,450.00     |
| Vanity Drawer Base (Bath #2)              | 70.00        |
| Laundry Area Hook-ups                     | 428.00       |