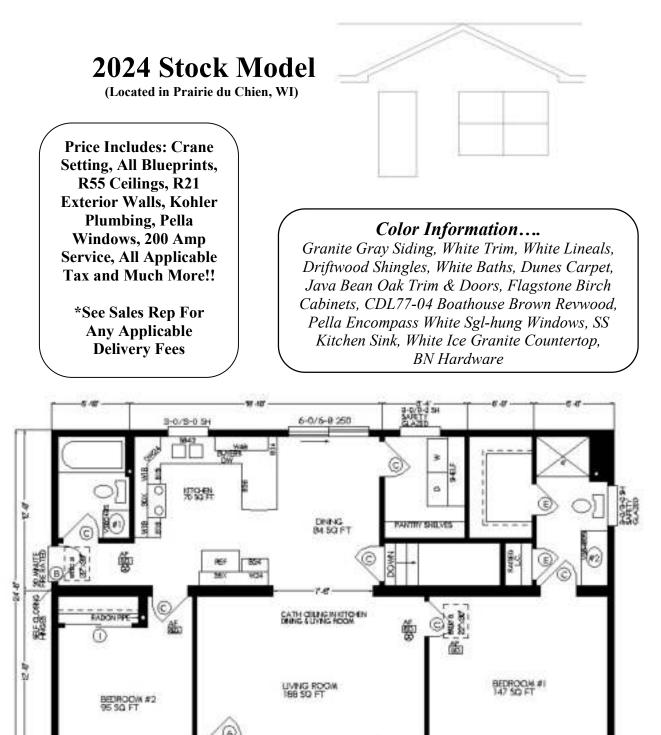

## **Classic Ranch**

24x42 1,008 sq. ft. #11356 3-6

| Base Price:                               | \$103,470.00 |
|-------------------------------------------|--------------|
| This Home Displays The Following Options: |              |
| Vaulted Ceilings                          | 929.00       |
| Large Gable                               | 1,995.00     |
| Pella 250 6' Patio Door (upcharge)        | 1,950.00     |
| 2 Extra Windows                           | 1,088.00     |
| Safety Glaze Opt. Windows                 | 556.00       |
| Window Lineals (x7)                       | 644.00       |
| Wire for Elec. Range                      | 175.00       |
| Wire for Future Microwave                 | 24.00        |
| Vent Rangehood to Exterior                | 200.00       |
| Wire For Fan/Light in LR w/Fixture        | 120.00       |
| Benton Birch Cabinets                     | 3,430.00     |
| Select Cabinet Option                     | 680.00       |
| Crown Molding (21')                       | 420.00       |
| Subway Tile Kit. Backsplash               | 595.00       |
| Kohler Pull-down Kit. Faucet (CP)         | 255.00       |
| Extra 3/4 Bath                            | 2,450.00     |
| Vanity Drawer Base (Bath #2)              | 70.00        |
| Laundry Area Hook-ups                     | 428.00       |

\$119,479.00

9-6/5-0 54

31.5

Total With Options Shown:

3-6/5-025-

12.0

3-6/5-0 94

16.47