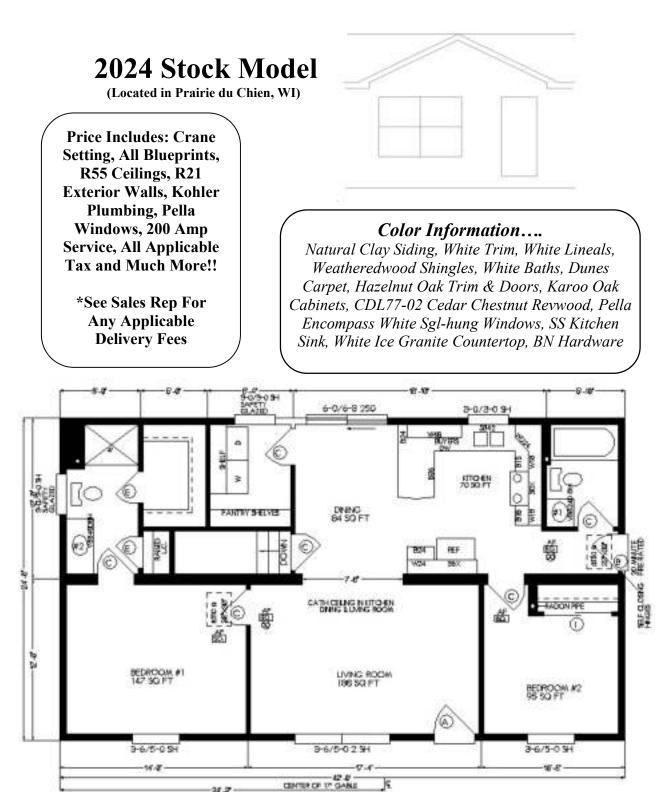

## **Classic Ranch**

24x42 1,008 sq. ft. #11359 3-6

| Base Price:                               | \$103,470.00 |
|-------------------------------------------|--------------|
| This Home Displays The Following Options: |              |
| Vaulted Ceilings                          | 929.00       |
| Large Gable                               | 1,995.00     |
| Pella 250 6' Patio Door (upcharge)        | 1,950.00     |
| 2 Extra Windows                           | 1,088.00     |
| Safety Glaze Opt. Windows                 | 556.00       |
| Window Lineals (x7)                       | 644.00       |
| Wire for Elec. Range                      | 175.00       |
| Wire for Future Microwave                 | 24.00        |
| Vent Rangehood to Exterior                | 200.00       |
| Wire For Fan/Light in LR w/Fixture        | 120.00       |
| Arbor Oak Cabinets                        | STD          |
| Upgrade Carpets                           | 1,025.00     |
| RV Mohawk Rewwood Upgrade                 | 317.00       |
| Crown Molding (21')                       | 420.00       |
| Subway Tile Kit. Backsplash               | 595.00       |
| Kohler Pull-down Kit. Faucet (CP)         | 255.00       |
| Extra 3/4 Bath                            | 2,450.00     |
| Vanity Drawer Bases                       | 358.00       |
| Laundry Area Hook-ups                     | 428.00       |

\$116,999.00

Total With Options Shown: