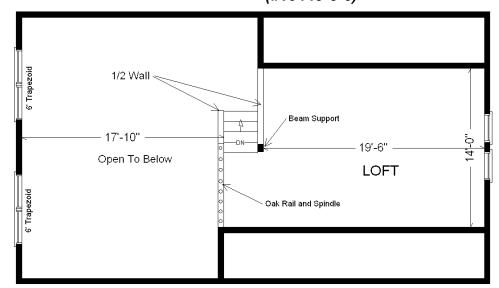

Flooring and Oak Railing for Loft area/steps Purchased and Installed By Buyer.

\*See Sales Rep For Any Applicable Delivery Fees and Full List of Finish/Service Work Done By Buyer