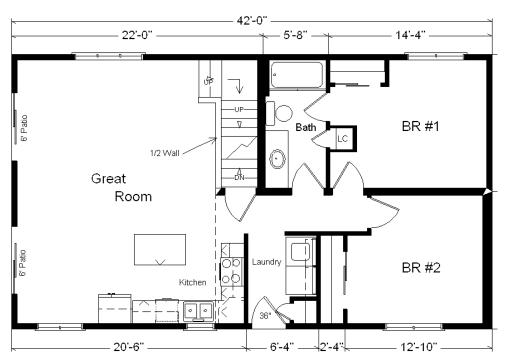

# Model #1 Rustic Loft 1,260 sq. ft.

\*All Rustic Loft Orders Are Subject To Approval

| Base Price:                               | \$174,352.00 |
|-------------------------------------------|--------------|
| Finish and Service Credit:                | -\$5,000.00  |
| This Home Displays The Following Options: |              |
|                                           |              |
| LP Smartside Siding (1502 sf)             | 8,892.00     |
| 3.5" Window & Door Lineals                | 1,998.00     |
| Carpet Upgrade (Everything Nice)          | 1,875.00     |
| Laundry Area w\ Cabinets                  | 750.00       |
| Vanity Drawer Base( VDDB)                 | 226.00       |
| Recessed Medicine Cabinet                 | 65.00        |
| Hi-Definition Kit. Countertops            | 275.00       |
| Swan Quartz Sink (nero)                   | 549.00       |
| Pull-down Kohler Kit. Faucet (ORB)        | 295.00       |
| Crown Molding (24')                       | 480.00       |
| Custom Cabinets                           | 322.00       |
| Ceramic Tile Backsplash                   | 595.00       |
| Mullion Glass Cab. Door                   | 156.00       |
| DHI Fan/Lights (x2)                       | 398.00       |
| 6' Trapezoid Windows (x2)                 | 3,622.00     |
| 2 - 6' Pella Patio Doors                  | 5,624.00     |
| Casement Windows (Enc. disc.)             | 2,180.00     |
| Painted Exterior Door (1 side)            | 229.00       |
| 2nd Exterior Door Credit                  | -595.00      |

Price Includes: Crane Setting, All Blueprints, R50 Ceilings, R21 Exterior Walls, Kohler Plumbing, Pella Windows, Knotty Pine For Ceilings and End Walls, 200 Amp Service, All Applicable Tax and Much More!!