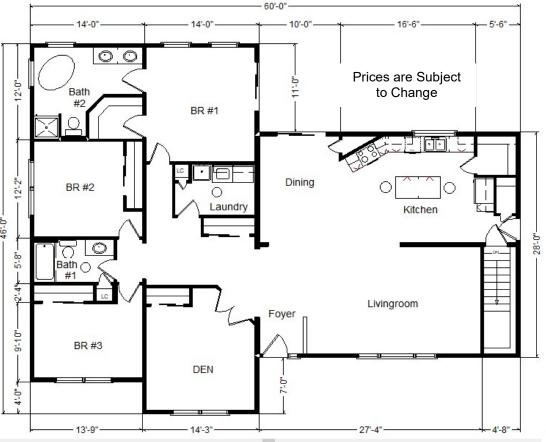

## Model #2

28x76 4-Sec Ranch 2,128 sq. ft.

\*All 4-Section Ranch Orders Are Subject To Approval

| Base Price:                               | \$233,542.00 |
|-------------------------------------------|--------------|
| This Home Displays The Following Options: |              |
| 6/12 Roof Slope                           | 3,724.00     |
| Premium Color Vinyl Siding                | 1,116.00     |
| Savannah Wicker Shake on Bump-out         | 670.00       |
| Window & Door Lineals                     | 2,074.00     |
| Vaulted Ceilings (Lr, Kit, Dining)        | 1,737.00     |
| Interior French Doors w/Glass             | 1,550.00     |
| Wire for Electric Range                   | 175.00       |
| Wire for Future DW                        | 75.00        |
| Wire for Future Microwave                 | 75.00        |
| Laundry Area w/Benton Birch Cabs.         | 985.00       |
| Laundry Tub (Mustee)                      | 175.00       |
| Extra 3/4 Bath                            | 2,450.00     |
| Double Sink Vanity                        | 725.00       |
| Stand Alone Tub/Chrome Faucet             | 3,886.00     |
| Shower Door (Bath #2)                     | 575.00       |
| Vanity Base Drawers (x3)                  | 490.00       |
| Elongated Toilet Bowls                    | 124.00       |
| Cult. Granite Vanity Tops                 | 699.00       |
| Benton Birch Autumn Cabinets (disc)       | 3,430.00     |
| Select Cabinet Option                     | 680.00       |
| SS Stand Alone Rangehood Vented Out       | 1,195.00     |
| Hi-Macs Solid Surface Countertop          | 4,929.00     |
| Ceramic Tile Backsplash (NA)              | 595.00       |
| Crown Molding Above Kit Cabinets (20')    | 400.00       |
| Kohler Pull-down Kit. Faucet (K560-BZ)    | 295.00       |
| Suntubes (x4)                             | 3,180.00     |
| Pella Enc. Dbl-hung Windows(disc)         | 1,605.00     |
| 2 - 6' Pella Enc. Patio Doors (disc.)     | 3,700.00     |
| Fixed Kitchen Window (3x5)                | 721.00       |
| Sidelight (SS692)                         | 1,976.00     |
| Upgrade Entry Door (SS684)                | 1,406.00     |