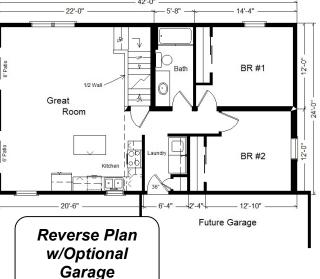

## Model #4 Rustic Loft 1,260 sq. ft. \*All Rustic Loft Orders Are Subject To Approval

Plover, WI

Feb. 2024

(#10478-6-6)