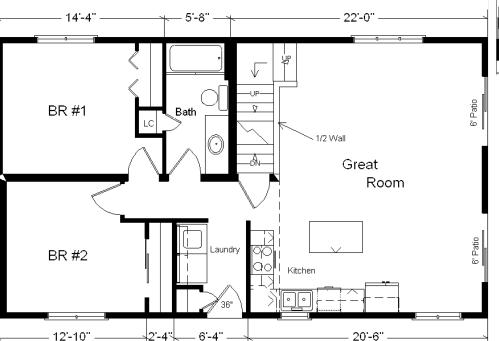

## Model #4 Rustic Loft 1,260 sq. ft. \*All Rustic Loft Orders Are Subject To Approval

Plover, WI

Feb. 2024

(#10478-6-6)