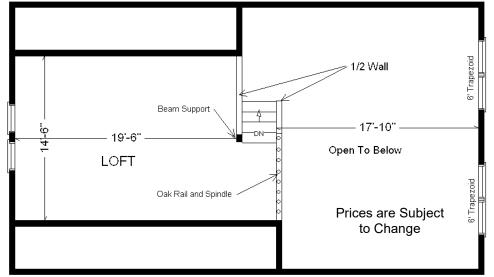

Flooring and Oak Railing for Loft area/steps Purchased and Installed By Buyer.

\*See Sales Rep For Any Applicable Delivery Fees and Full List of Finish/Service Work Done By Buyer